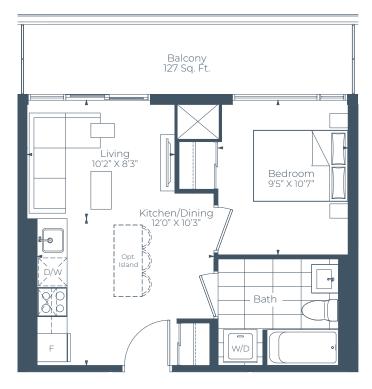

## SUITE TYPE 1E - BF\*

## 1 BEDROOM • 1 BATH

INTERIOR SQ FT: 446 EXTERIOR SQ FT: 127 TOTAL SQ FT: 573

**UNIT: 606B** 

UNITS: 703B,709B,803B,809B,903B,909B, 1003B,1009B,1103B,1107B,1203B,1207B

LEVEL 7,8,9,10 BUILDING B

LEVEL 11 BUILDING B