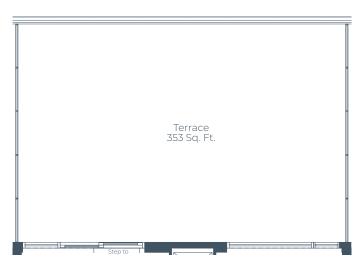

## 1 BEDROOM • 1 BATH

INTERIOR SQ FT: 446 EXTERIOR SQ FT: 127 TOTAL SQ FT: 573

**UNIT: 606B** 

UNITS: 703B,709B,803B,809B,903B,909B, 1003B,1009B,1103B,1107B,1203B,1207B

LEVEL 7,8,9,10 BUILDING B

LEVEL 11 BUILDING B

LEVEL 12 BUILDING B

\*BF=Barrier Free. All dimensions, specifications, drawings, renderings and floorplans are approximate and are subject to change without notice. Actual dimensions and square footage may vary from that stated herein. Floorplans are not to scale and may be mirror image of what is shown. Window and door locations, size and type may vary without notice. Access to certain balconies or terraces may require step(s) to be installed within the unit. Certain units may have 'bird-friendly' windows or balcony rail. Bulkheads required for construction purposes have not been indicated. Tile patterns may vary. Furniture, island and pantries not included. Balcony, terrace and / or patio square footage is approximate, not included in the suite area and may vary depending on floor level, location and other factors, and is subject to change without notice. E.&O.E.