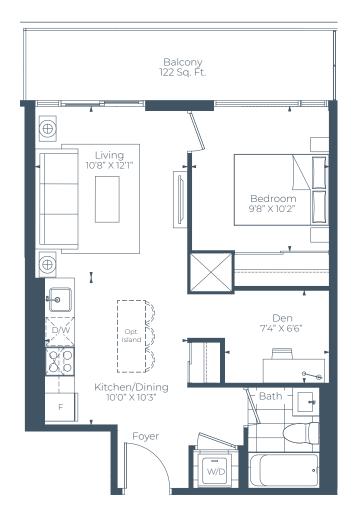

## SUITE TYPE 1R

## 1 BEDROOM + DEN · 1 BATH

INTERIOR SQ FT: 560 EXTERIOR SQ FT: 122 TOTAL SQ FT: 682

UNITS: 305A,405A,505A,605A,705A,805A, 905A,1005A

All dimensions, specifications, drawings, renderings and floorplans are approximate and are subject to change without notice. Actual dimensions and square footage may vary from that stated herein. Floorplans are not to scale and may be mirror image of what is shown. Window and door locations, size and type may vary without notice. Access to certain balconies or terraces may require step(s) to be installed within the unit. Certain units may have bird-friendly' windows or balcony rail. Bulkheads required for construction purposes have not been indicated. Tile patterns may vary. Furniture, island and pantries not included. Balcony, terrace and / or patio square footage is approximate, not included in the suite area and may vary depending on floor level, location and other factors, and is subject to change without notice. E.&O.E.