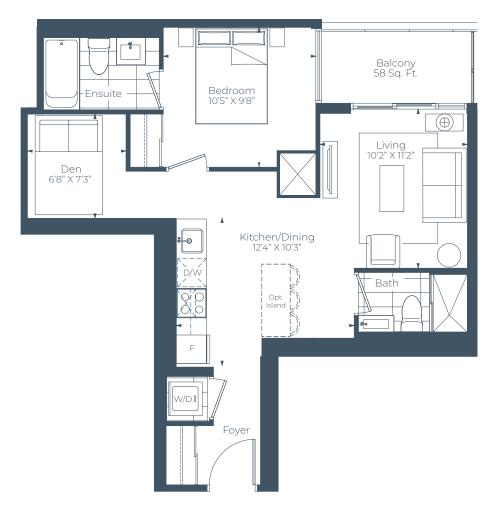

## SUITE TYPE 1V

## 1 BEDROOM + DEN · 2 BATH

INTERIOR SQ FT: 654 EXTERIOR SQ FT: 58 TOTAL SQ FT: 712

UNITS: 212A,315A,415A,515A

All dimensions, specifications, drawings, renderings and floorplans are approximate and are subject to change without notice. Actual dimensions and square footage may vary from that stated herein. Floorplans are not to scale and may be mirror image of what is shown. Window and door locations, size and type may vary without notice. Access to certain balconies or terraces may require step(s) to be installed within the unit. Certain units may have bird-friendly' windows or balcony rail. Bulkheads required for construction purposes have not been indicated. Tile patterns may vary. Furniture, island and pantries not included. Balcony, terrace and /or patio square footage is approximate, not included in the suite area and may vary depending on floor level, location and other factors, and is subject to change without notice. E.&O.E.