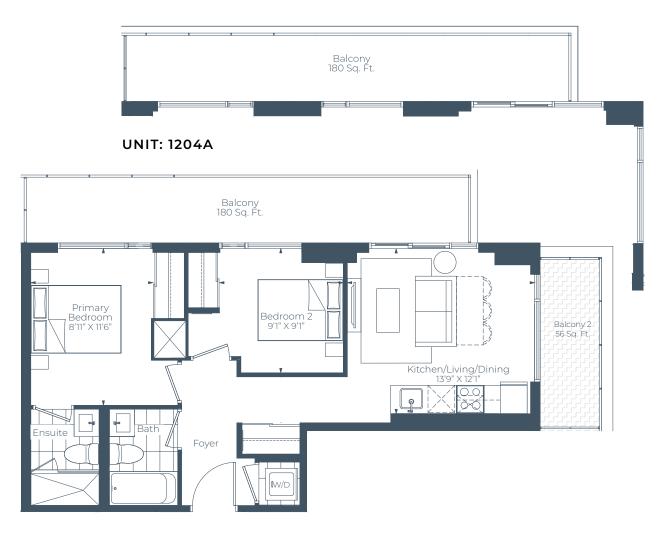

## SUITE TYPE 2B

## 2 BEDROOM · 2 BATH

INTERIOR SQ FT: 632 EXTERIOR SQ FT: 236 TOTAL SQ FT: 868

**UNIT: 1104A** 

All dimensions, specifications, drawings, renderings and floorplans are approximate and are subject to change without notice. Actual dimensions and square footage may vary from that stated herein. Floorplans are not to scale and may be mirror image of what is shown. Window and door locations, size and type may vary without notice. Access to certain balconies or terraces may require step(s) to be installed within the unit. Certain units may have bird-friendly' windows or balcony rail. Bulkheads required for construction purposes have not been indicated. Tile patterns may vary. Furniture, island and pantries not included. Balcony, terrace and / or patio square footage is approximate, not included in the suite area and may vary depending on floor level, location and other factors, and is subject to change without notice. E.&O.E.