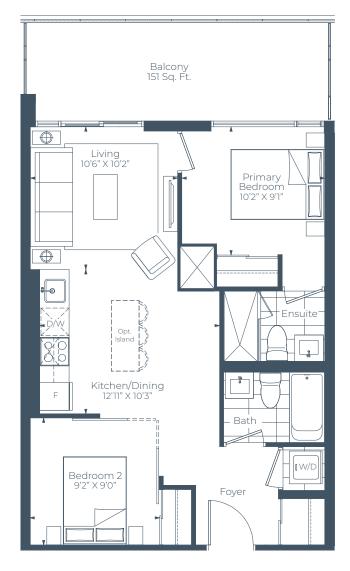

## SUITE TYPE 2C

## 2 BEDROOM · 2 BATH

INTERIOR SQ FT: 662 EXTERIOR SQ FT: 151 TOTAL SQ FT: 813

UNITS: 305B,405B,505B

UNITS: 103B,104B,105B

UNITS: 203B,204B,205B,303B,304B,403B, 404B,503B,504B

All dimensions, specifications, drawings, renderings and floorplans are approximate and are subject to change without notice. Actual dimensions and square footage may vary from that stated herein. Floorplans are not to scale and may be mirror image of what is shown. Window and door locations, size and type may vary without notice. Access to certain balconies or terraces may require step(s) to be installed within the unit. Certain units may have bird-friendly' windows or balcony rail. Bulkheads required for construction purposes have not been indicated. Tile patterns may vary. Furniture, island and pantries not included. Balcony, terrace and / or patio square footage is approximate, not included in the suite area and may vary depending on floor level, location and other factors, and is subject to change without notice. E.&O.E.