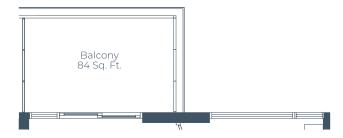

## 2 BEDROOM · 2 BATH

INTERIOR SQ FT: 662 EXTERIOR SQ FT: 151 TOTAL SQ FT: 813

UNITS: 305B,405B,505B

UNITS: 103B,104B,105B

UNITS: 203B,204B,205B,303B,304B,403B, 404B,503B,504B

All dimensions, specifications, drawings, renderings and floorplans are approximate and are subject to change without notice. Actual dimensions and square footage may vary from that stated herein. Floorplans are not to scale and may be mirror image of what is shown. Window and door locations, size and type may vary without notice. Access to certain balconies or terraces may require step(s) to be installed within the unit. Certain units may have bird-friendly' windows or balcony rail. Bulkheads required for construction purposes have not been indicated. Tile patterns may vary. Furniture, island and pantries not included. Balcony, terrace and / or patio square footage is approximate, not included in the suite area and may vary depending on floor level, location and other factors, and is subject to change without notice. E.&O.E.