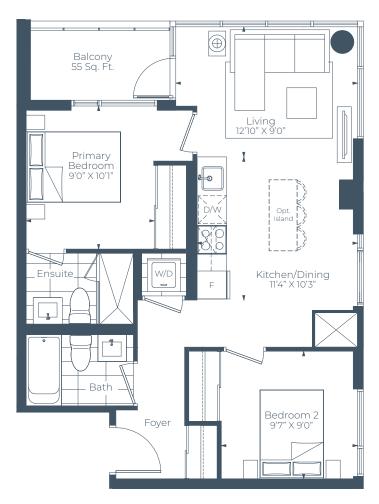

## SUITE TYPE 2F

## 2 BEDROOM • 2 BATH

INTERIOR SQ FT: 703 EXTERIOR SQ FT: 55

TOTAL SQ FT: 758

**UNIT: 610A** 

LEVEL 6 BUILDING A

ighmark

HIGHMARK

All dimensions, specifications, drawings, renderings and floorplans are approximate and are subject to change without notice. Actual dimensions and square footage may vary from that stated herein. Floorplans are not to scale and may be mirror image of what is shown. Window and door locations, size and type may vary without notice. Access to certain balconies or terraces may require step(s) to be installed within the unit. Certain units may have 'bird-friendly' windows or balcony rail. Bulkheads required for construction purposes have not been indicated. Tile patterns may vary. Furniture, island and pantries not included. Balcony, terrace and / or patio square footage is approximate, not included in the suite area and may vary depending on floor level, location and other factors, and is subject to change without notice. E.&O.E.