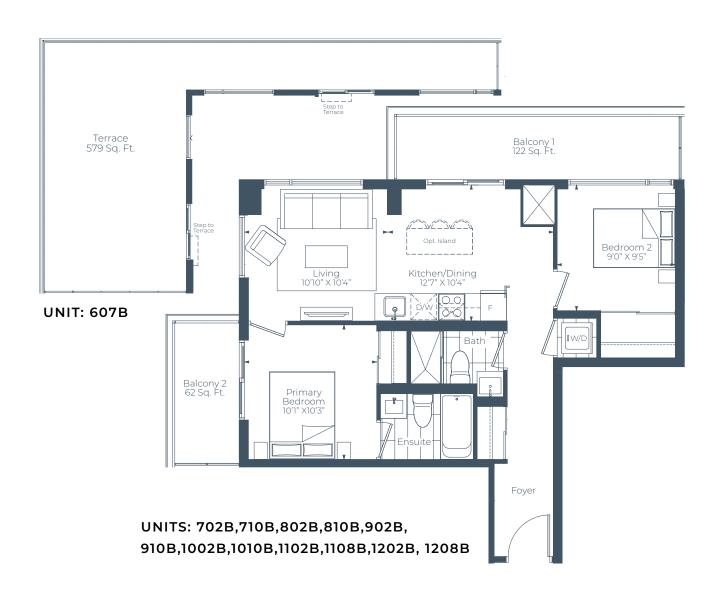

## SUITE TYPE 21

## 2 BEDROOM · 2 BATH

INTERIOR SQ FT: 710 EXTERIOR SQ FT: 184 TOTAL SQ FT: 894

All dimensions, specifications, drawings, renderings and floorplans are approximate and are subject to change without notice. Actual dimensions and square footage may vary from that stated herein. Floorplans are not to scale and may be mirror image of what is shown. Window and door locations, size and type may vary without notice. Access to certain balconies or terraces may require step(s) to be installed within the unit. Certain units may have bird-friendly' windows or balcony rail. Bulkheads required for construction purposes have not been indicated. Tile patterns may vary. Furniture, island and pantries not included. Balcony, terrace and / or patio square footage is approximate, not included in the suite area and may vary depending on floor level, location and other factors, and is subject to change without notice. E.&O.E.