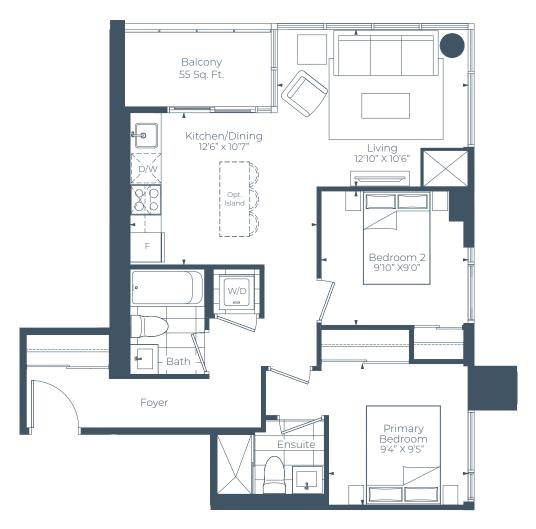

## SUITE TYPE 2J

## 2 BEDROOM · 2 BATH

INTERIOR SQ FT: 735 EXTERIOR SQ FT: 55 TOTAL SQ FT: 790

UNITS: 710A,810A,910A,1010A,1110A,1210A

All dimensions, specifications, drawings, renderings and floorplans are approximate and are subject to change without notice. Actual dimensions and square footage may vary from that stated herein. Floorplans are not to scale and may be mirror image of what is shown. Window and door locations, size and type may vary without notice. Access to certain balconies or terraces may require step(s) to be installed within the unit. Certain units may have bird-friendly' windows or balcony rail. Bulkheads required for construction purposes have not been indicated. Tile patterns may vary. Furniture, island and pantries not included. Balcony, terrace and / or patio square footage is approximate, not included in the suite area and may vary depending on floor level, location and other factors, and is subject to change without notice. E.&O.E.